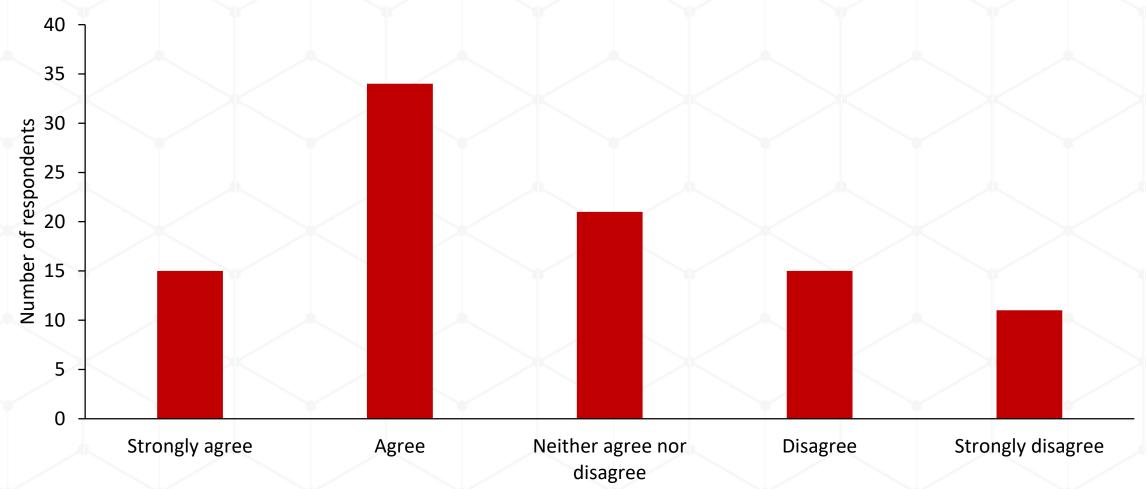

# The City should pursue funds for road maintenance through a dedicated local millage