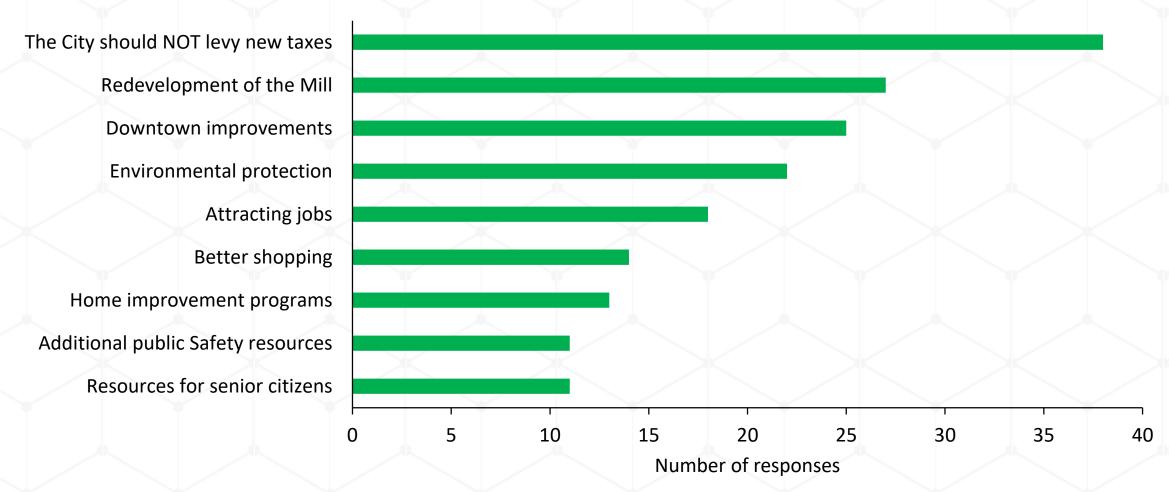

se one)?



# In what ways can the City make living here more enjoyable?



#### Plans for future housing in the City should include?



# What type of new retail shops would you like to see in the City?



#### **Development Types**

### What sort of development would you like to see along the riverfront?



### What type of development should the City work to attract?



# If the City were to make improvements to Kindleberger Park, what would you like to see?



#### Parks and Recreation

You are satisfied with the park and recreation opportunities in and around the City



The City should pursue funds for parks and recreation through a dedicated local millage



# The City should pursue funds for road maintenance through a dedicated local millage



### The City should levy taxes for?



#### Marijuana

# The City should allow the following marijuana facilities?



## The City should limit marijuana facilities to the following areas?



## The City should do more to control?



#### City Enforcement

## Ordinance compliance is satisfactory in the City



## The city should do more to protect water quality



# What are the reasons you visit the City website - www.parchment.org?



### Age of those who responded



### Age of other adults in the house



# Age of children in the house



### Demographics



### Demographics

#### In what type of house do you reside?



#### How long have you lived in the city?