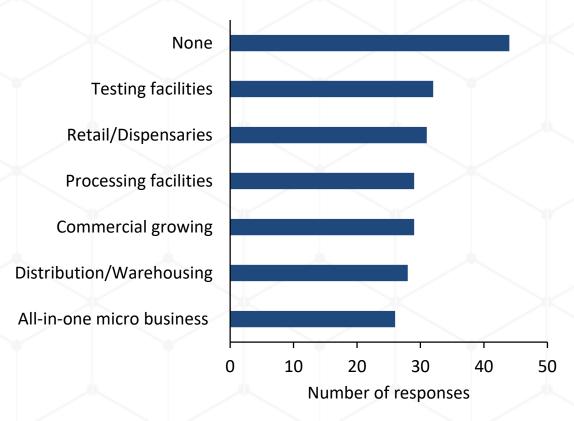

# Plans for future housing in the City should include?



# What type of new retail shops would you like to see in the City?



#### **Development Types**

### What sort of development would you like to see along the riverfront?



### What type of development should the City work to attract?



# If the City were to make improvements to Kindleberger Park, what would you like to see?



#### Parks and Recreation

You are satisfied with the park and recreation opportunities in and around the City



The City should pursue funds for parks and recreation through a dedicated local millage



# The City should pursue funds for road maintenance through a dedicated local millage



### The City should levy taxes for?



#### Marijuana

# The City should allow the following marijuana facilities?



## The City should limit marijuana facilities to the following areas?



## The City should do more to control?



#### City Enforcement

## Ordinance compliance is satisfactory in the City



## The city should do more to protect water quality



# What are the reasons you visit the City website - www.parchment.org?



### Age of those who responded



### Age of other adults in the house



# Age of children in the house



### Demographics



### Demographics

#### In what type of house do you reside?



#### How long have you lived in the city?