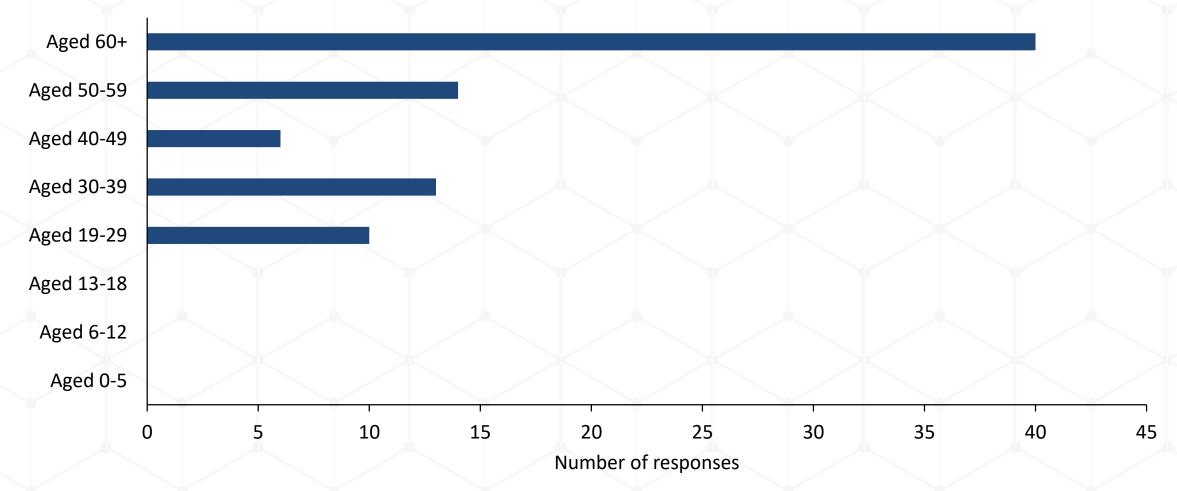

arks and Recreation

You are satisfied with the park and recreation opportunities in and around the City



The City should pursue funds for parks and recreation through a dedicated local millage



# The City should pursue funds for road maintenance through a dedicated local millage



### The City should levy taxes for?



#### Marijuana

# The City should allow the following marijuana facilities?



## The City should limit marijuana facilities to the following areas?



## The City should do more to control?



#### City Enforcement

## Ordinance compliance is satisfactory in the City



## The city should do more to protect water quality



# What are the reasons you visit the City website - www.parchment.org?



### Age of those who responded



### Age of other adults in the house



# Age of children in the house



### Demographics



### Demographics

#### In what type of house do you reside?



#### How long have you lived in the city?