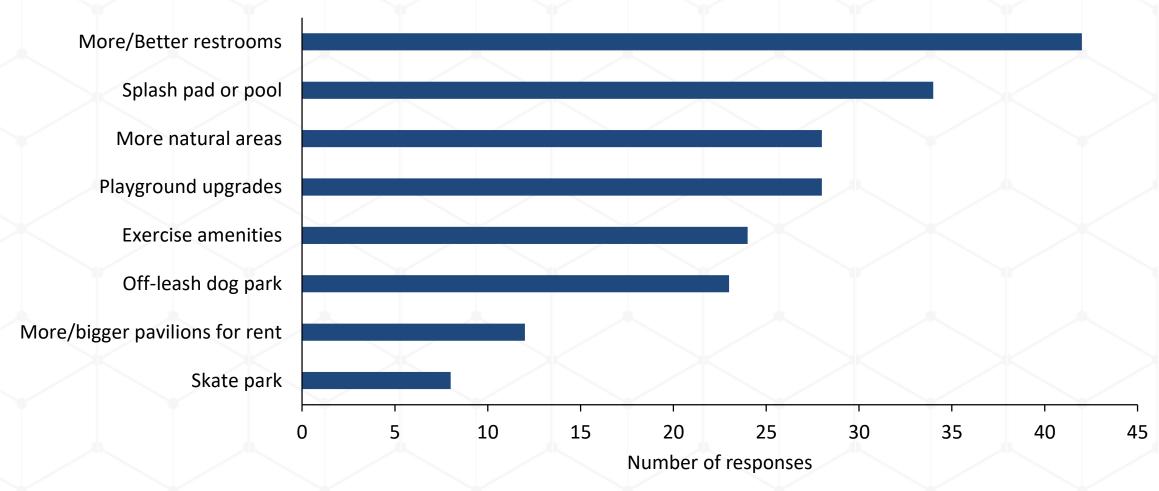

# If the City were to make improvements to Kindleberger Park, what would you like to see?