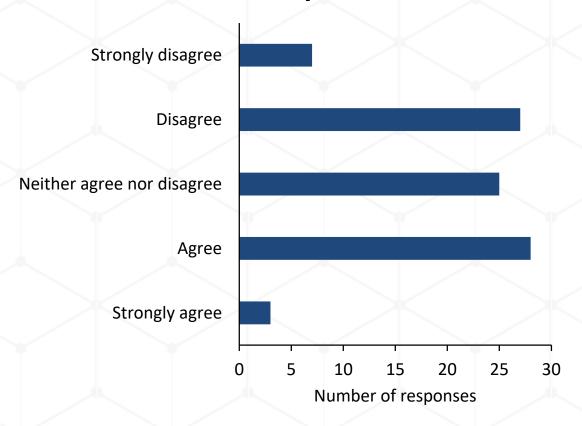

u like to see along the riverfront?



### What type of development should the City work to attract?



# If the City were to make improvements to Kindleberger Park, what would you like to see?



#### Parks and Recreation

You are satisfied with the park and recreation opportunities in and around the City



The City should pursue funds for parks and recreation through a dedicated local millage



# The City should pursue funds for road maintenance through a dedicated local millage



### The City should levy taxes for?



#### Marijuana

# The City should allow the following marijuana facilities?



## The City should limit marijuana facilities to the following areas?



## The City should do more to control?



#### City Enforcement

## Ordinance compliance is satisfactory in the City



## The city should do more to protect water quality



# What are the reasons you visit the City website - www.parchment.org?



### Age of those who responded



### Age of other adults in the house



# Age of children in the house



### Demographics



### Demographics

#### In what type of house do you reside?



#### How long have you lived in the city?