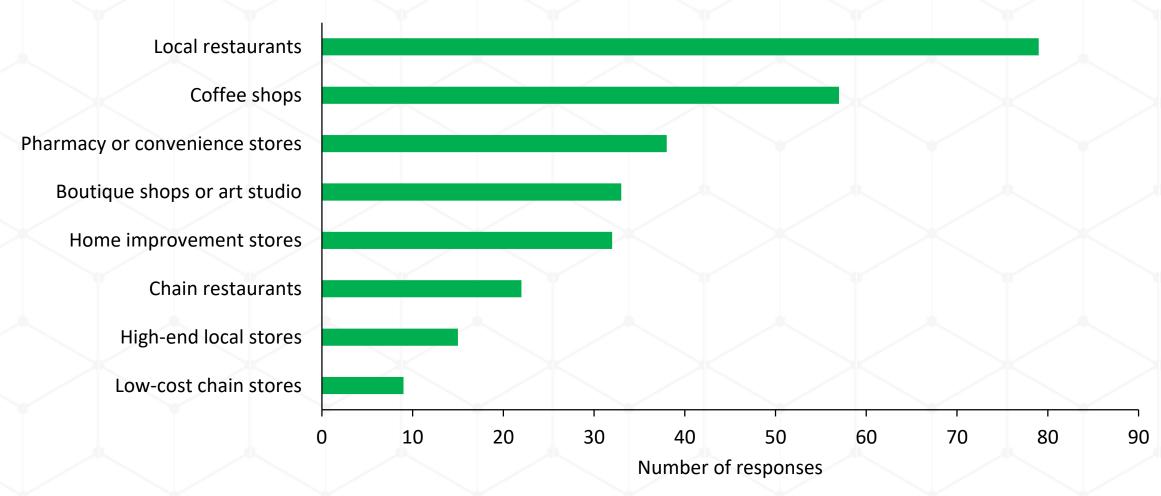

# 2019 Parchment Master Plan Survey Results

# What is your overall impression of the City (choose one)?



# In what ways can the City make living here more enjoyable?



#### Plans for future housing in the City should include?



# What type of new retail shops would you like to see in the City?



#### **Development Types**

### What sort of development would you like to see along the riverfront?



### What type of development should the City work to attract?



# If the City were to make improvements to Kindleberger Park, what would you like to see?



#### Parks and Recreation

You are satisfied with the park and recreation opportunities in and around the City



The City should pursue funds for parks and recreation through a dedicated local millage



# The City should pursue funds for road maintenance through a dedicated local millage



### The City should levy taxes for?



#### Marijuana

# The City should allow the following marijuana facilities?



## The City should limit marijuana facilities to the following areas?



## The City should do more to control?



#### City