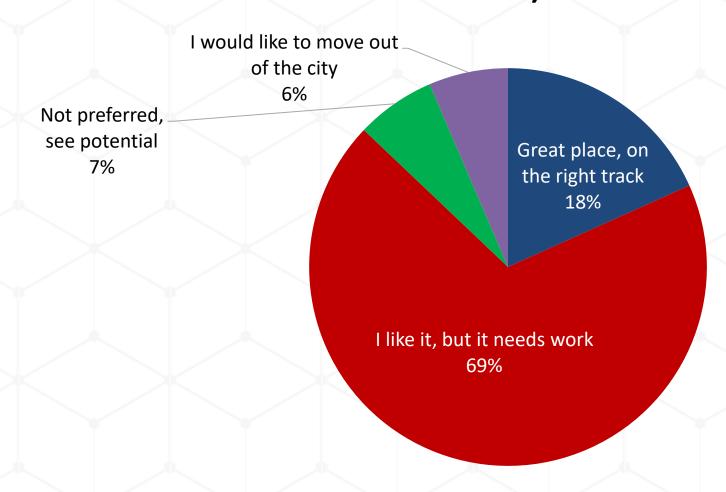

# 2019 Parchment Master Plan Survey Results

# What is your overall impression of the City (choose one)?



# In what ways can the City make living here more enjoyable?



#### Plans for future housing in the City should include?



# What type of new retail shops would you like to see in the City?



#### **Development Types**

### What sort of development would you like to see along the riverfront?



### What type of development should the City work to attract?



# If the City were to make improvements to Kindleberger Park, what would you like to see?



#### Parks and Recreation

You are satisfied with the park and recreation opportunities in and around the City



The City should pursue funds for parks and recreation through a dedicated local millage



# The City should pursue funds for road maintenance through a dedicated local millage



### The City should levy taxes for?



#### Mar