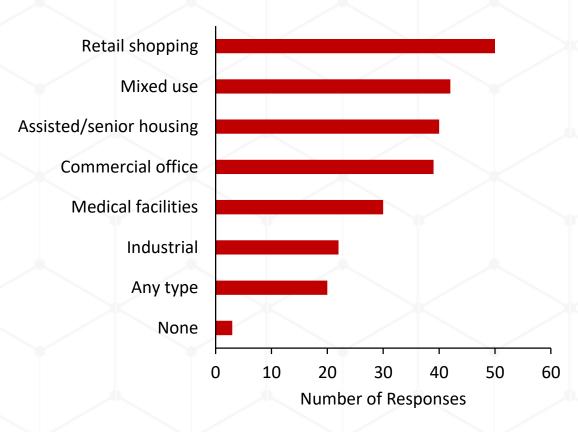

# 2019 Parchment Master Plan Survey Results

# What is your overall impression of the City (choose one)?



# In what ways can the City make living here more enjoyable?



#### Plans for future housing in the City should include?



# What type of new retail shops would you like to see in the City?



#### **Development Types**

### What sort of development would you like to see along the riverfront?



### What type of development should the City work to attract?



# If the City were to make improvements to Kindleberger Park, what would you like to see?



#### Parks and Recreation

You are satisfied with the park and recreation opportunities in and around the City



The City should pursue funds for parks and recreation through a dedicated local millage



# The City should pursue funds for road maintenance through a dedicated local millage



### The City should levy taxes for?



#### Marijuana

# The City should allow the following marijuana facilities?



## The City should limit marijuana facilities to the following areas?



## The City should do more to control?



#### City Enforcement

## Ordinance compliance is satisfactory in the City



## The city should do more to protect water quality



# What are the reasons you visit the City web