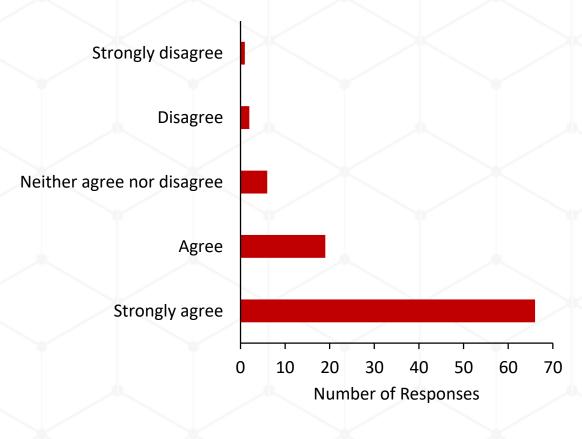

development should the City work to attract?



# If the City were to make improvements to Kindleberger Park, what would you like to see?



#### Parks and Recreation

You are satisfied with the park and recreation opportunities in and around the City



The City should pursue funds for parks and recreation through a dedicated local millage



# The City should pursue funds for road maintenance through a dedicated local millage



### The City should levy taxes for?



#### Marijuana

# The City should allow the following marijuana facilities?



## The City should limit marijuana facilities to the following areas?



## The City should do more to control?



#### City Enforcement

## Ordinance compliance is satisfactory in the City



## The city should do more to protect water quality



# What are the reasons you visit the City website - www.parchment.org?



### Age of those who responded



### Age of other adults in the house



# Age of children in the house



### Demographics



### Demographics

#### In what type of house do you reside?



#### How long have you lived in the city?