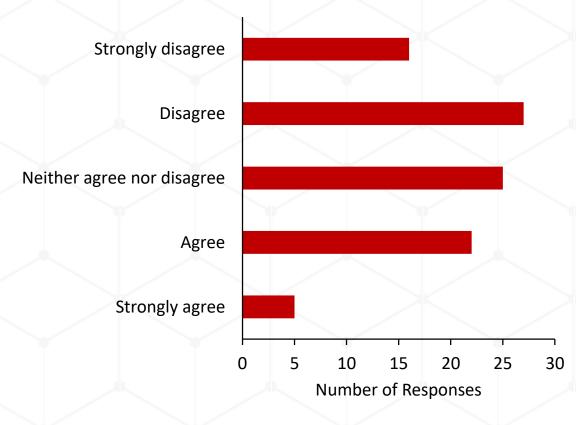

#### Parks and Recreation

You are satisfied with the park and recreation opportunities in and around the City

The City should pursue funds for parks and recreation through a dedicated local millage