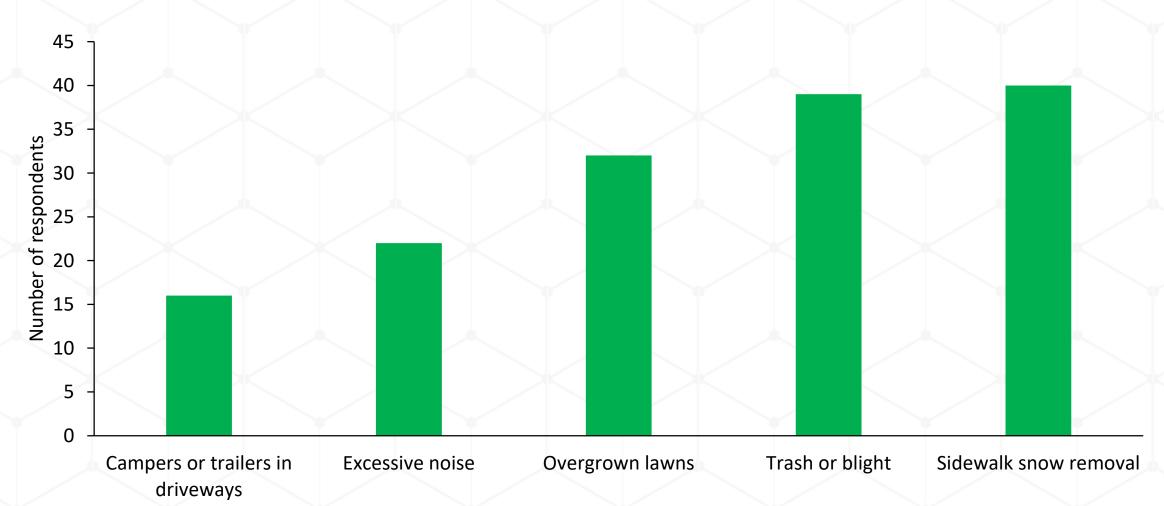

the City?



#### **Development Types**

### What sort of development would you like to see along the riverfront?



### What type of development should the City work to attract?



# If the City were to make improvements to Kindleberger Park, what would you like to see?



#### Parks and Recreation

You are satisfied with the park and recreation opportunities in and around the City



The City should pursue funds for parks and recreation through a dedicated local millage



# The City should pursue funds for road maintenance through a dedicated local millage



### The City should levy taxes for?



#### Marijuana

# The City should allow the following marijuana facilities?



## The City should limit marijuana facilities to the following areas?



## The City should do more to control?



#### City Enforcement

## Ordinance compliance is satisfactory in the City



## The city should do more to protect water quality



# What are the reasons you visit the City website - www.parchment.org?



### Age of those who responded



### Age of other adults in the house



# Age of children in the house



### Demographics



### Demographics

#### In what type of house do you reside?



#### How long have you lived in the city?