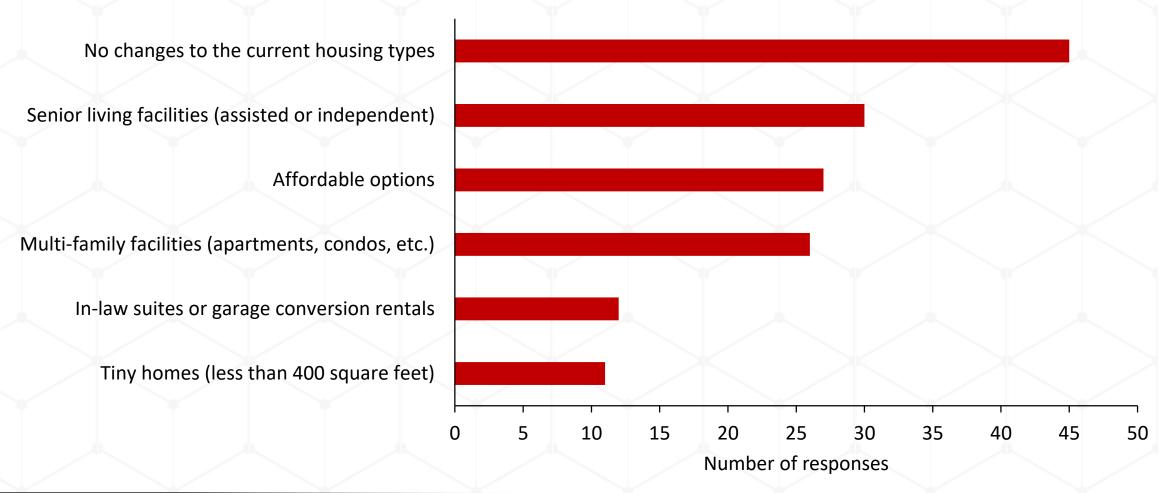

# 2019 Parchment Master Plan Survey Results

# What is your overall impression of the City (choose one)?



# In what ways can the City make living here more enjoyable?



#### Plans for future housing in the City should include?



# What type of new retail shops would you like to see in the City?



#### **Development Types**

### What sort of development would you like to see along the riverfront?



### What type of development should the City work to attract?



# If the City were to make improvements to Kindleberger Park, what would you like to see?



#### Parks and Recreation

You are satisfied with the park and recreation opportunities in and around the City



The City should pursue funds for parks and recreation through a dedicated local millage



# The City should pursue funds for road maintenance through a dedicated local millage



### The City should levy taxes for?



#### Marijuana

# The City should allow the following marijuana facilities?



## The City should limit marijuana facilities to the f