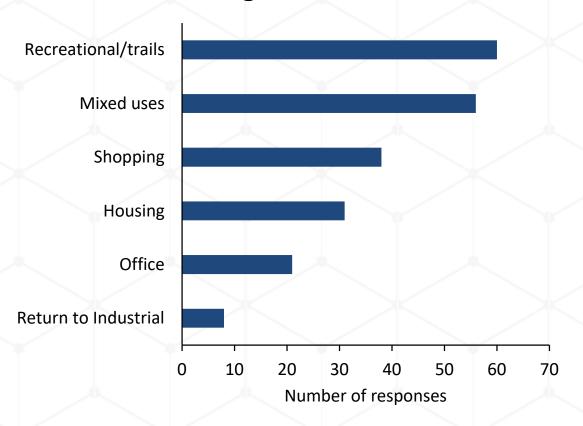

# 2019 Parchment Master Plan Survey Results

# What is your overall impression of the City (choose one)?



# In what ways can the City make living here more enjoyable?



#### Plans for future housing in the City should include?



# What type of new retail shops would you like to see in the City?



#### **Development Types**

### What sort of development would you like to see along the riverfront?



### What type of development should the City work to attract?



# If the City were to make improvements to Kindleberger Park, what would you like to see?



#### Parks and Recreation

You are satisfied with the park and recreation opportunities in and around the City



The City should pursue funds for parks and recreation through a dedicated local millage



# The City should pursue funds for road maintenance through a dedicated local millage



### The City should levy taxes for?



#### Marijuana

# The City should allow the following marijuana facilities?



## The City should limit marijuana facilities to the following areas?



## The City should do more to control?



#### City Enforcement

## Ordinance compliance is satisfactory in the City



## The city should do more to prote