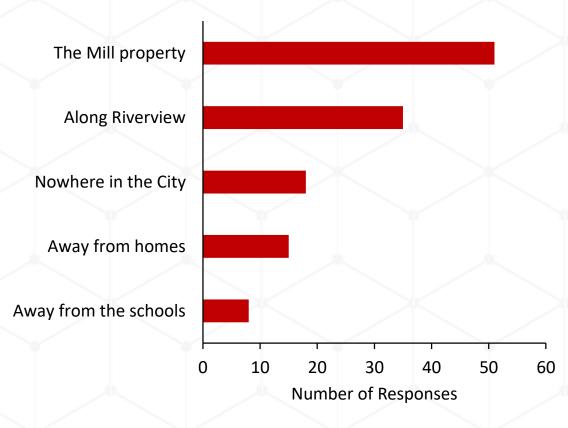

new retail shops would you like to see in the City?



#### **Development Types**

### What sort of development would you like to see along the riverfront?



### What type of development should the City work to attract?



# If the City were to make improvements to Kindleberger Park, what would you like to see?



#### Parks and Recreation

You are satisfied with the park and recreation opportunities in and around the City



The City should pursue funds for parks and recreation through a dedicated local millage



# The City should pursue funds for road maintenance through a dedicated local millage



### The City should levy taxes for?



#### Marijuana

# The City should allow the following marijuana facilities?



## The City should limit marijuana facilities to the following areas?



## The City should do more to control?



#### City Enforcement

## Ordinance compliance is satisfactory in the City



## The city should do more to protect water quality



# What are the reasons you visit the City website - www.parchment.org?



### Age of those who responded



### Age of other adults in the house



# Age of children in the house



### Demographics



### Demographics

#### In what type of house do you reside?



#### How long have you lived in the city?