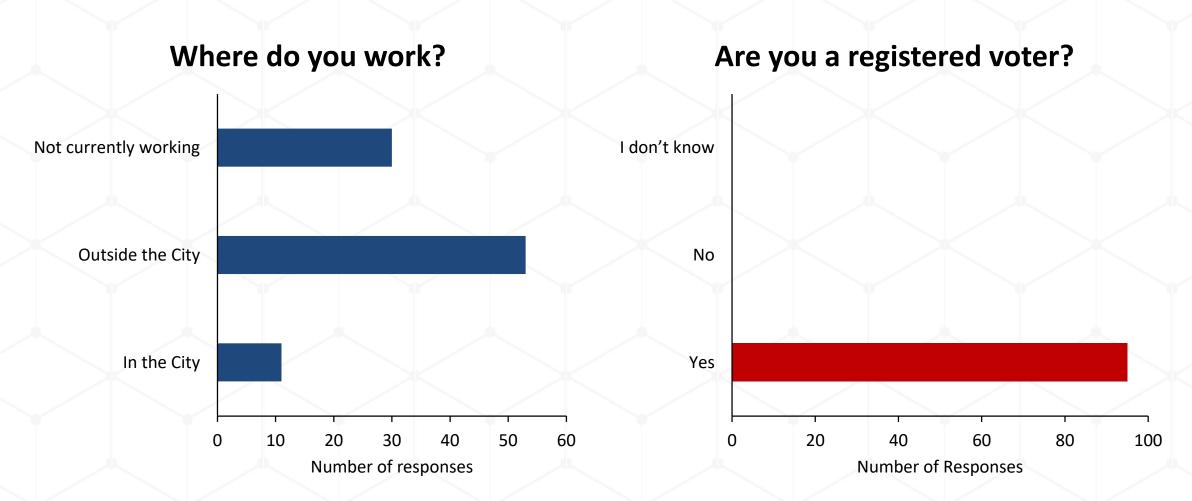

nd recreation opportunities in and around the City



The City should pursue funds for parks and recreation through a dedicated local millage



# The City should pursue funds for road maintenance through a dedicated local millage



### The City should levy taxes for?



#### Marijuana

# The City should allow the following marijuana facilities?



## The City should limit marijuana facilities to the following areas?



## The City should do more to control?



#### City Enforcement

## Ordinance compliance is satisfactory in the City



## The city should do more to protect water quality



# What are the reasons you visit the City website - www.parchment.org?



### Age of those who responded



### Age of other adults in the house



# Age of children in the house



### Demographics



### Demographics

#### In what type of house do you reside?



#### How long have you lived in the city?