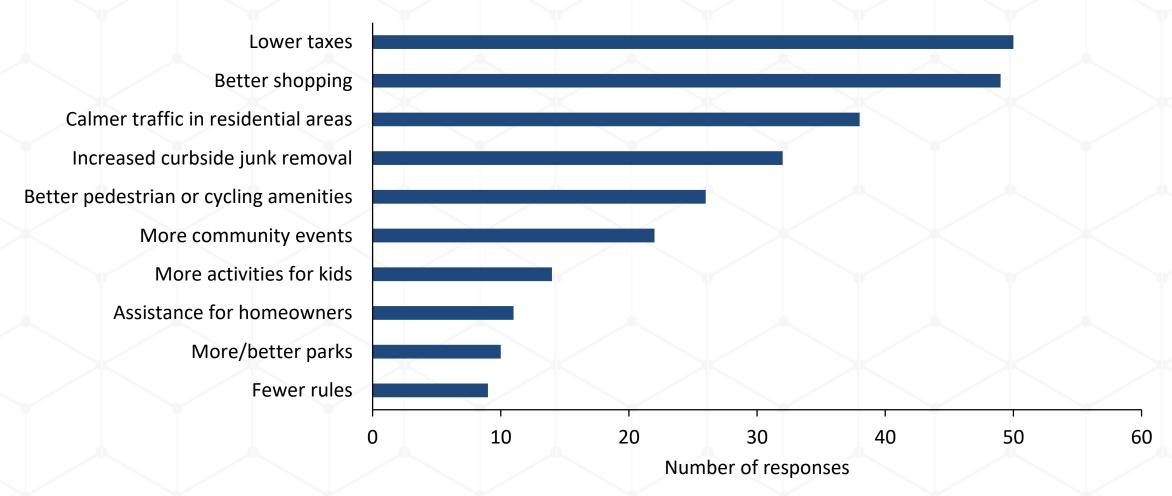

# 2019 Parchment Master Plan Survey Results

# What is your overall impression of the City (choose one)?



# In what ways can the City make living here more enjoyable?



#### Plans for future housing in the City should include?



# What type of new retail shops would you like to see in the City?



#### **Development Types**

### What sort of development would you like to see along the riverfront?



### What type of development should the City work to attract?



# If the City were to make improvements to Kindleberger Park, what would you like to see?



#### Parks and Recreation

You are satisfied with the park and recreation opportunities in and around the City



The City should pursue funds for parks and recreation through a dedicated local millage



# The City should pursue funds for road maintenance through a dedicated local millage



### The City should levy taxes for?



#### Marijuana

# The City should allow the following marijuana faciliti