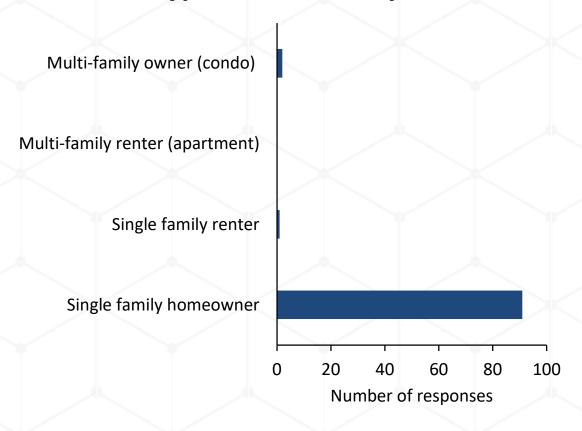

should pursue funds for parks and recreation through a dedicated local millage



# The City should pursue funds for road maintenance through a dedicated local millage



### The City should levy taxes for?



#### Marijuana

# The City should allow the following marijuana facilities?



## The City should limit marijuana facilities to the following areas?



## The City should do more to control?



#### City Enforcement

## Ordinance compliance is satisfactory in the City



## The city should do more to protect water quality



# What are the reasons you visit the City website - www.parchment.org?



### Age of those who responded



### Age of other adults in the house



# Age of children in the house



### Demographics



### Demographics

#### In what type of house do you reside?



#### How long have you lived in the city?