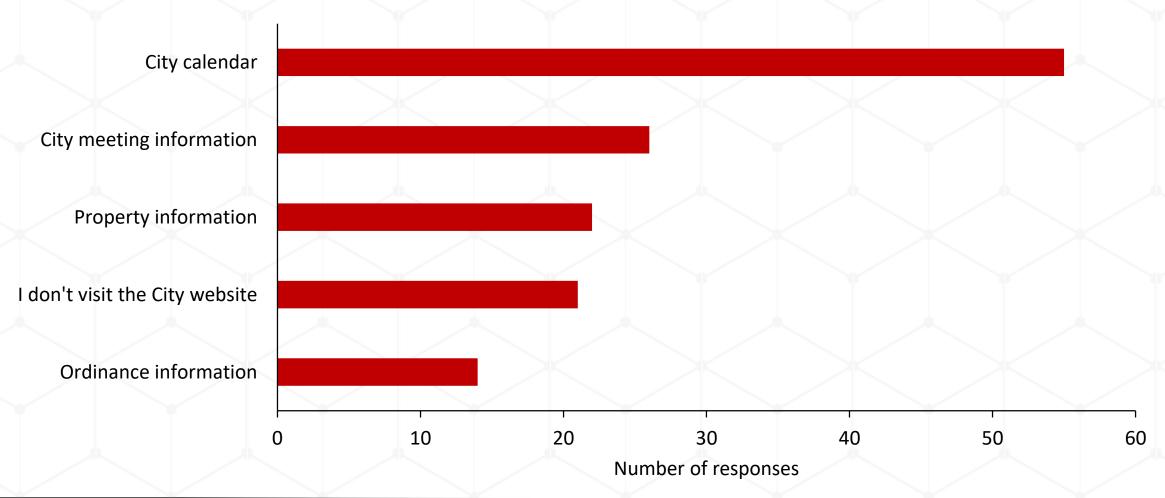

e improvements to Kindleberger Park, what would you like to see?



#### Parks and Recreation

You are satisfied with the park and recreation opportunities in and around the City



The City should pursue funds for parks and recreation through a dedicated local millage



# The City should pursue funds for road maintenance through a dedicated local millage



### The City should levy taxes for?



#### Marijuana

# The City should allow the following marijuana facilities?



## The City should limit marijuana facilities to the following areas?



## The City should do more to control?



#### City Enforcement

## Ordinance compliance is satisfactory in the City



## The city should do more to protect water quality



# What are the reasons you visit the City website - www.parchment.org?



### Age of those who responded



### Age of other adults in the house



# Age of children in the house



### Demographics



### Demographics

#### In what type of house do you reside?



#### How long have you lived in the city?