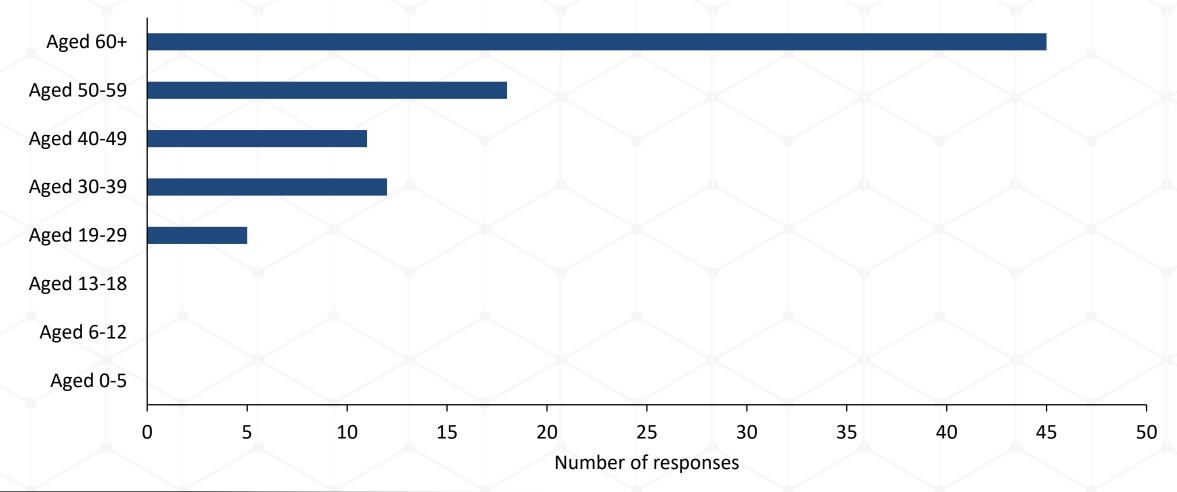

k, what would you like to see?



#### Parks and Recreation

You are satisfied with the park and recreation opportunities in and around the City



The City should pursue funds for parks and recreation through a dedicated local millage



# The City should pursue funds for road maintenance through a dedicated local millage



### The City should levy taxes for?



#### Marijuana

# The City should allow the following marijuana facilities?



## The City should limit marijuana facilities to the following areas?



## The City should do more to control?



#### City Enforcement

## Ordinance compliance is satisfactory in the City



## The city should do more to protect water quality



# What are the reasons you visit the City website - www.parchment.org?



### Age of those who responded



### Age of other adults in the house



# Age of children in the house



### Demographics



### Demographics

#### In what type of house do you reside?



#### How long have you lived in the city?