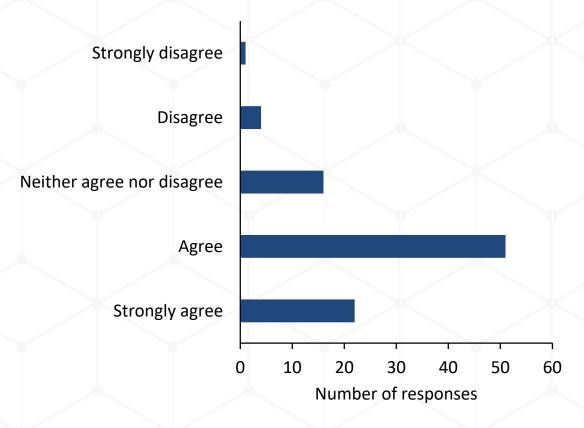

#### Parks and Recreation

You are satisfied with the park and recreation opportunities in and around the City

The City should pursue funds for parks and recreation through a dedicated local millage