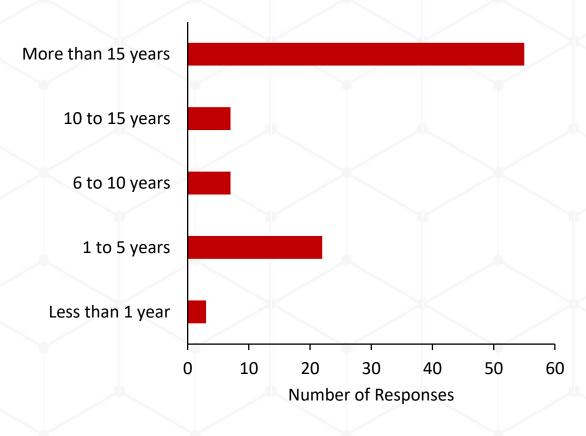

through a dedicated local millage



# The City should pursue funds for road maintenance through a dedicated local millage



### The City should levy taxes for?



#### Marijuana

# The City should allow the following marijuana facilities?



## The City should limit marijuana facilities to the following areas?



## The City should do more to control?



#### City Enforcement

## Ordinance compliance is satisfactory in the City



## The city should do more to protect water quality



# What are the reasons you visit the City website - www.parchment.org?



### Age of those who responded



### Age of other adults in the house



# Age of children in the house



### Demographics



### Demographics

#### In what type of house do you reside?



#### How long have you lived in the city?